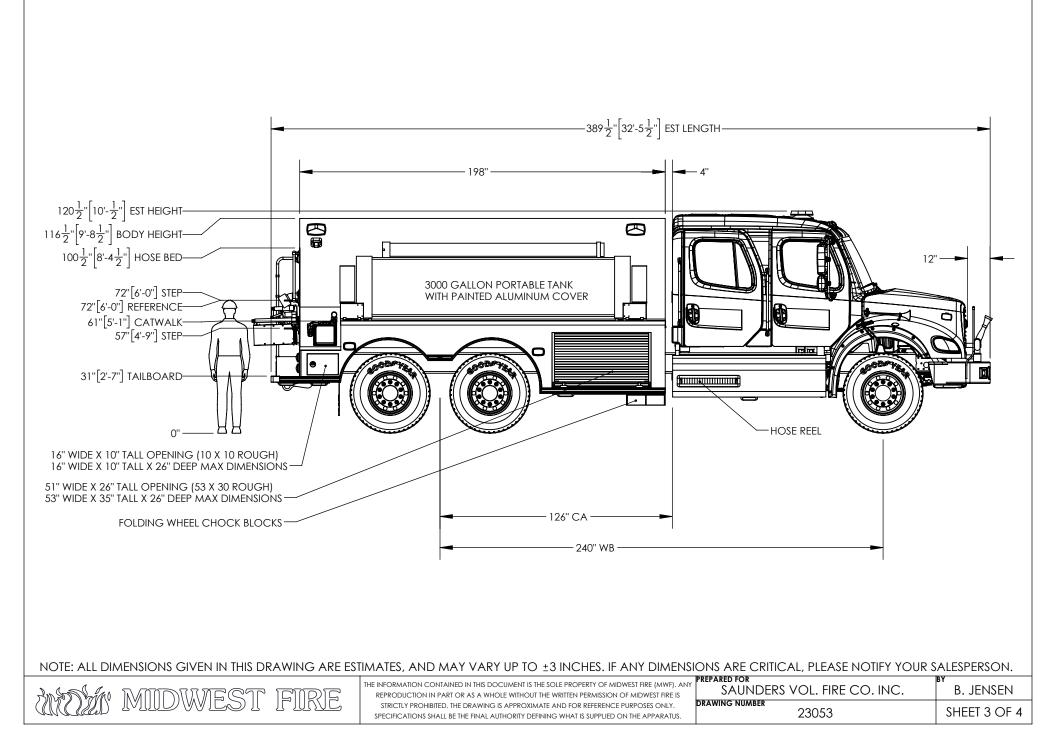

## NOTE: ALL DIMENSIONS GIVEN IN THIS DRAWING ARE ESTIMATES, AND MAY VARY UP TO ±3 INCHES. IF ANY DIMENSIONS ARE CRITICAL, PLEASE NOTIFY YOUR SALESPERSON.

THE INFORMATION CONTAINED IN THIS DOCUMENT IS THE SOLE PROPERTY OF MIDWEST FIRE (MWF). ANY REPRODUCTION IN PART OR AS A WHOLE WITHOUT THE WRITTEN PERMISSION OF MIDWEST FIRE IS STRICTLY PROHIBITED. THE DRAWING IS APPROXIMATE AND FOR REFERENCE PURPOSES ONLY. SPECIFICATIONS SHALL BE THE FINAL AUTHORITY DEFINING WHAT IS SUPPLIED ON THE APPARATUS.