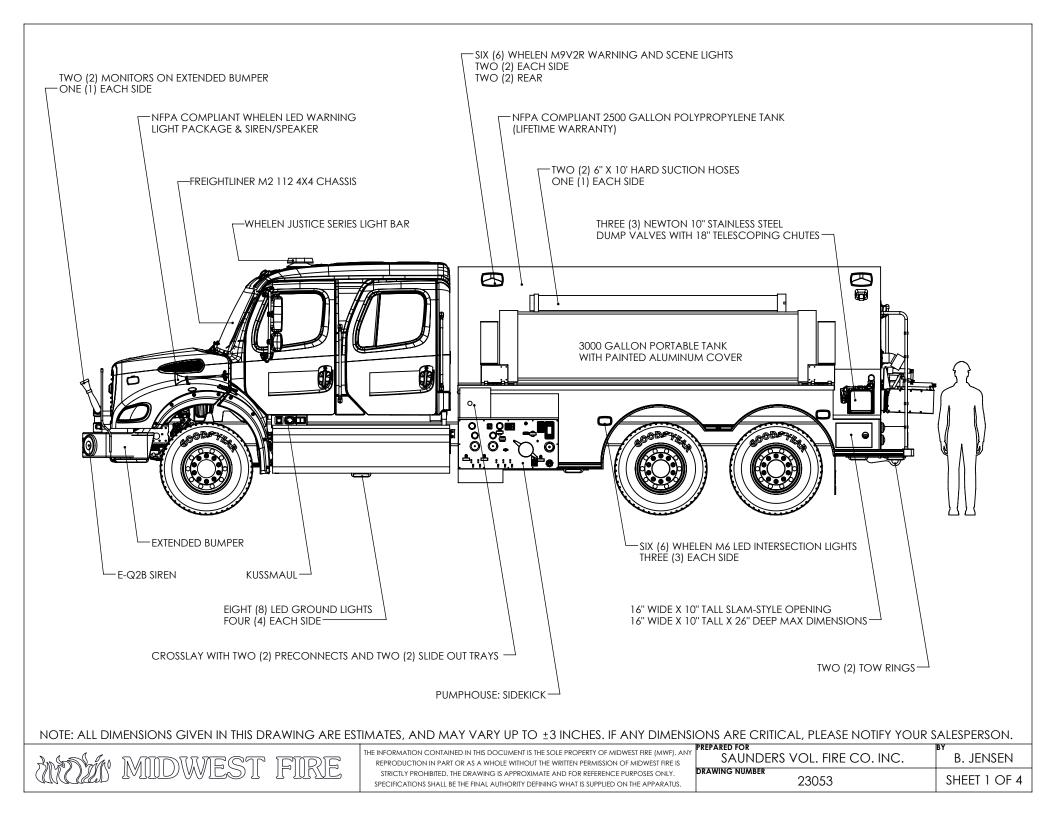

## NOTE: ALL DIMENSIONS GIVEN IN THIS DRAWING ARE ESTIMATES, AND MAY VARY UP TO ±3 INCHES. IF ANY DIMENSIONS ARE CRITICAL, PLEASE NOTIFY YOUR SALESPERSON.

THE INFORMATION CONTAINED IN THIS DOCUMENT IS THE SOLE PROPERTY OF MIDWEST FIRE (MWF). ANY REPRODUCTION IN PART OR AS A WHOLE WITHOUT THE WRITTEN PERMISSION OF MIDWEST FIRE IS STRICTLY PROHIBITED. THE DRAWING IS APPROXIMATE AND FOR REFERENCE PURPOSES ONLY. SPECIFICATIONS SHALL BE THE FINAL AUTHORITY DEFINING WHAT IS SUPPLIED ON THE APPARATUS.