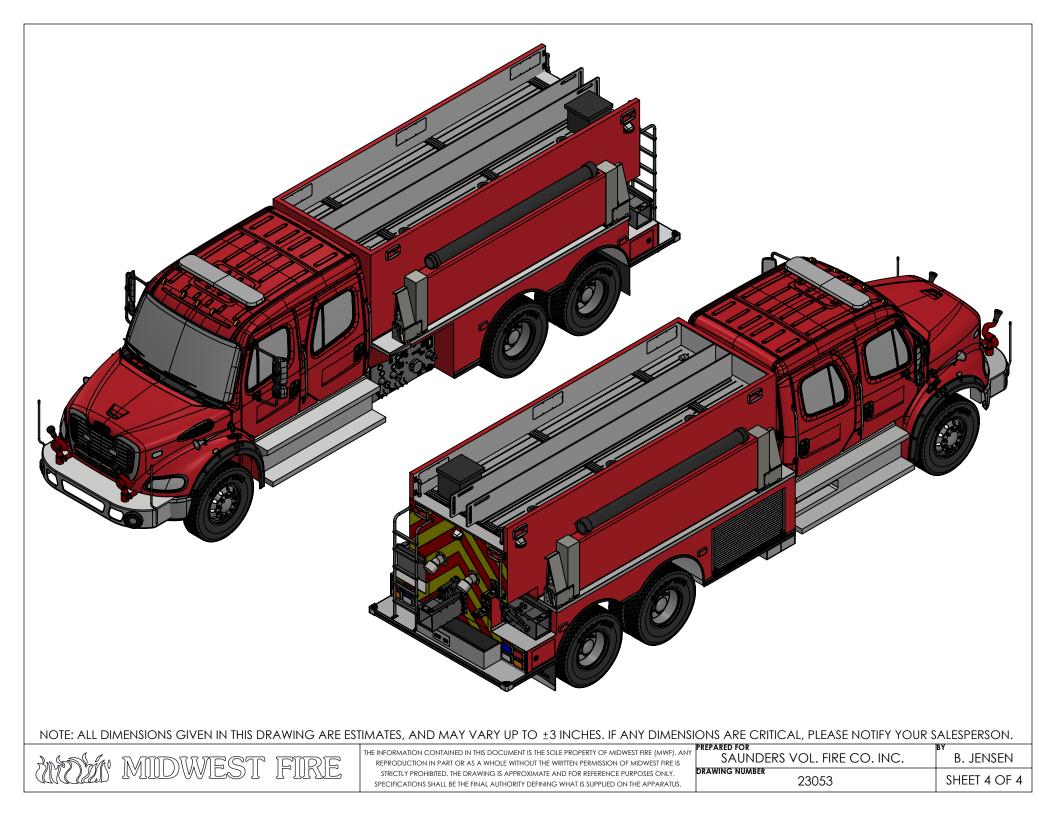

## NOTE: ALL DIMENSIONS GIVEN IN THIS DRAWING ARE ESTIMATES, AND MAY VARY UP TO ±3 INCHES. IF ANY DIMENSIONS ARE CRITICAL, PLEASE NOTIFY YOUR SALESPERSON.

THE INFORMATION CONTAINED IN THIS DOCUMENT IS THE SOLE PROPERTY OF MIDWEST FIRE (MWF). ANY REPRODUCTION IN PART OR AS A WHOLE WITHOUT THE WRITTEN PERMISSION OF MIDWEST FIRE IS STRICTLY PROHIBITED. THE DRAWING IS APPROXIMATE AND FOR REFERENCE PURPOSES ONLY. SPECIFICATIONS SHALL BE THE FINAL AUTHORITY DEFINING WHAT IS SUPPLIED ON THE APPARATUS.