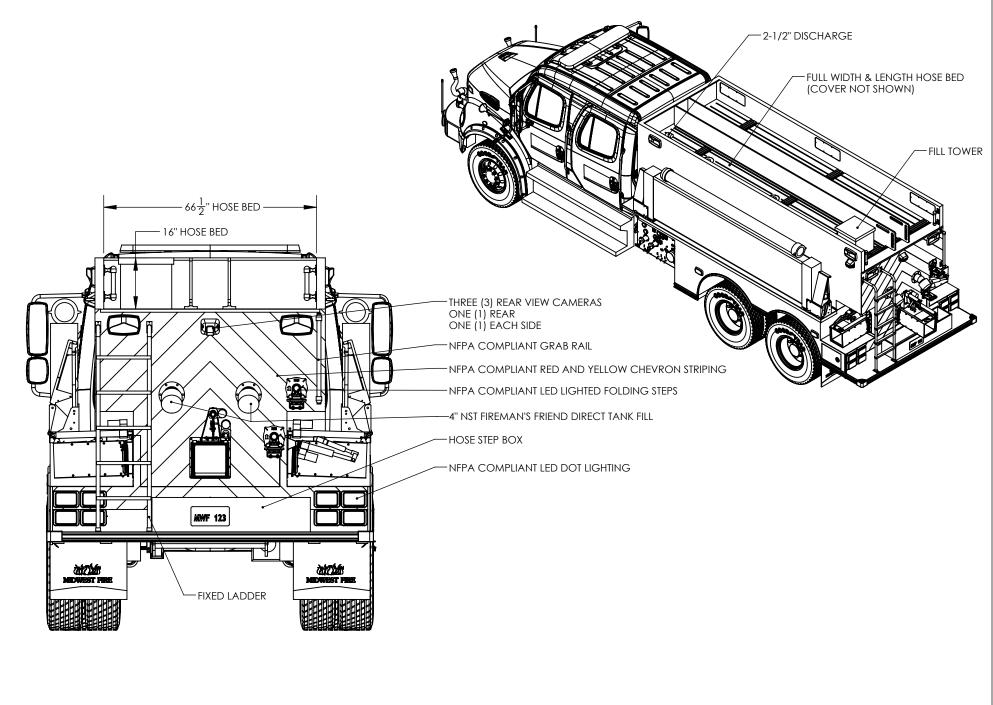

MIIDWEST FIRE

| SAUNDERS VOL. FIRE CO. INC. | B. JENSEN    |
|-----------------------------|--------------|
| 23053                       | SHEET 2 OF 4 |